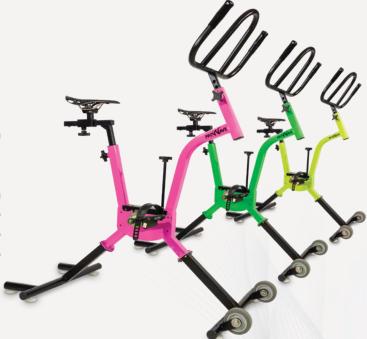

### **FEATURES:**

- Adjustable seat and handlebars
- Multiple levels of resistance
- Barefoot use
- Scratch resistant transport wheels
- Durable powder-coat finish
- Multiple colors to choose from
- 3 year warranty on frame
- 1 year for parts & transmission

# **SPECIFICATIONS:**

- 300 lb (136 kg) weight capacity
- Recommended pool depth:
  3 ft 5 ft (0.9 m 1.5 m)
- Max dimensions: L 44 5/8" x W 24 1/8" x H 50" (113 cm x 61.3 cm x 127 cm)
- Weight: 39 lb (17 kg)