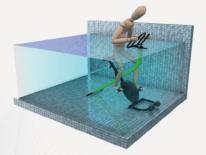

# **PROUDLY SOLD BY:**

Standard Ride Rider is sitting on seat with hands gripping the handlebars.

Standing Ride Rider is off the seat, standing and pedaling, with hands gripping the handlebars.

Relaxed Ride Rider is sitting on seat with hands dangling in the water.