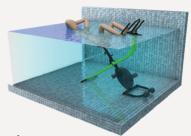

Flutter Kick Rider is behind the bike holding the seat, kicking legs in a swimming motion.

Chest Dip Rider is behind the bike holding the seat, lifts legs up and slowly lowers themselves until their chest hits the seat and then pushes themselves back up.