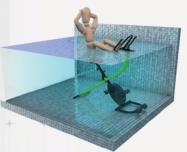

# **PROUDLY SOLD BY:**

Standard Ride Rider is sitting on seat with hands gripping the handlebars.

Standing Ride Rider is off the seat, standing and pedaling, with hands gripping the handlebars.

Relaxed Ride Rider is sitting on seat with hands dangling in the water.