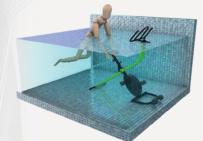

Flutter Kick Rider is behind the bike holding the seat, kicking legs in a swimming motion.

Chest Dip Rider is behind the bike holding the seat, lifts legs up and slowly lowers themselves until their chest hits the seat and then pushes themselves back up.