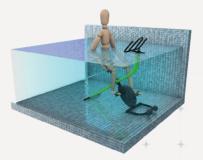

# **PROUDLY SOLD BY:**

Standard Ride Rider is sitting on seat with hands gripping the handlebars.

Standing Ride Rider is off the seat, standing and pedaling, with hands gripping the handlebars.

Relaxed Ride Rider is sitting on seat with hands dangling in the water.