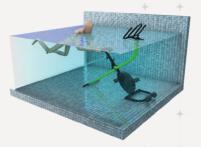

Abdominal Crunch Rider is on seat with feet hooked under the handlebars. Lean back until back of head hits the water and then return to an upright position, using only your core.

To confirm specific application go to www.aquacreek.com for our Pool Lift Selector Become a member of our new Dealer and Architect page. Access to CAD blocks, CSI specs and sales materials.