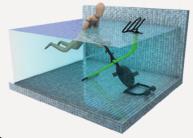

# **PROUDLY SOLD BY:**

Standard Ride Rider is sitting on seat with hands gripping the handlebars.

Standing Ride Rider is off the seat, standing and pedaling, with hands gripping the handlebars.

Relaxed Ride Rider is sitting on seat with hands dangling in the water.

Flutter Kick Rider is behind the bike holding the seat, kicking legs in a swimming motion.

Chest Dip Rider is behind the bike holding the seat, lifts legs up and slowly lowers themselves until their chest hits the seat and then pushes themselves back up.

Abdominal Crunch Rider is on seat with feet hooked under the handlebars. Lean back until back of head hits the water and then return to an upright position, using only your core.

To confirm specific application go to www.aquacreek.com for our Pool Lift Selector Become a member of our new Dealer and Architect page. Access to CAD blocks, CSI specs and sales materials.