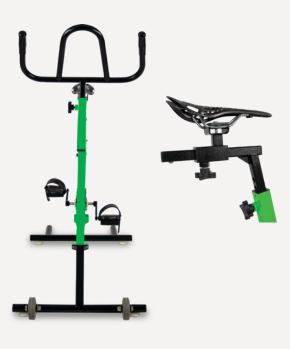

The ProWave has a unique flywheel design which allows for a smooth ride and has multiple resistance levels for users of all types. Choose your comfort settings with ease by adjusting the seat and handlebars to your perfect fit.

### **FEATURES:**

- Adjustable seat and handlebars
- Multiple levels of resistance
- Barefoot use
- Scratch resistant transport wheels
- Durable powder-coat finish
- Multiple colors to choose from
- 3 year warranty on frame
- 1 year for parts & transmission

# **SPECIFICATIONS:**

- 300 lb (136 kg) weight capacity
- Recommended pool depth:
  3 ft 5 ft (0.9 m 1.5 m)
- Max dimensions: L 44 5/8" x W 24 1/8" x H 50" (113 cm x 61.3 cm x 127 cm)
- Weight: 39 lb (17 kg)