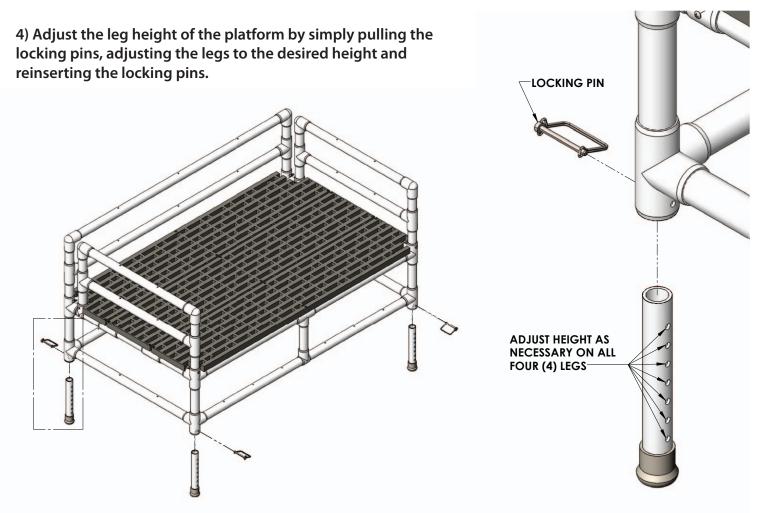

# **Assembly Instructions**

1) Your product is shipped mostly assembled in one large box. Remove all components from the box and set the pre-assembled platform on the pool deck.

BACK OF PLATFORM

2) Insert the side rails and back rails into the sockets so the drilled holes for the bolts line up and you can insert the bolts easily. NOTE: you may need to swap the side rails or turn the rails around to line up the pre-drilled holes.

3) Secure the rails in place using the supplied 1/4" hex bolts and wing nuts.