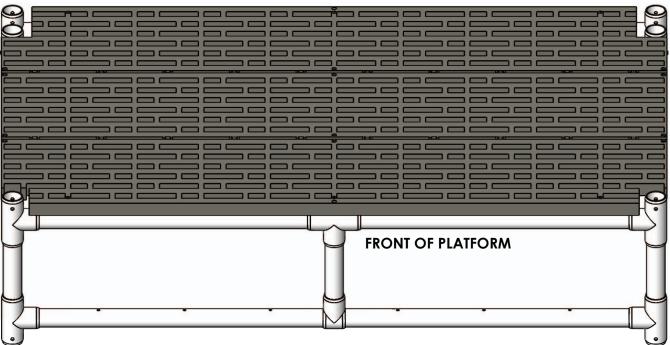

# **Assembly Instructions**

1) Your product is shipped mostly assembled in one large box. Remove all components from the box and set the pre-assembled platform on the pool deck.

BACK OF PLATFORM

2) Insert the side rails and back rails into the sockets so the drilled holes for the bolts line up and you can insert the bolts easily. NOTE: you may need to swap the side rails or turn the rails around to line up the pre-drilled holes.