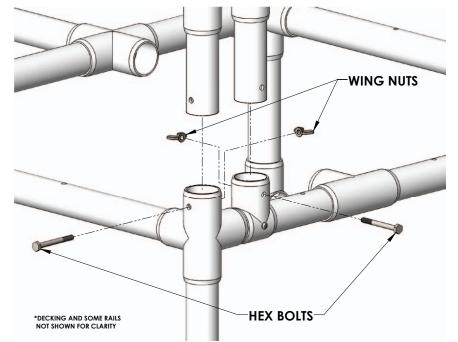

, 1/4 X 2 1/4 SQ | LOCK PIN, 316 SS, 1/4" X 2 1/4" SQUARE<br>LOOP LOCK PIN |
| 6      | 6   | BHP 1/4 X 2 1/2          | BOLT, 316 SS, 1/4-20 X 2 1/2" HCS,<br>PARTIAL THREADS   |
| 7      | 6   | WING NUT, 1/4            | NUT, WING NUT, 316 SS, 1/4″-20                          |

# **Assembly Instructions**

1) Your product is shipped mostly assembled in one large box. Remove all components from the box and set the pre-assembled platform on the pool deck.



BACK OF PLATFORM

2) Insert the side rails and back rails into the sockets so the drilled holes for the bolts line up and you can insert the bolts easily. NOTE: you may need to swap the side rails or turn the rails around to line up the pre-drilled holes.

3) Secure the rails in place using the supplied 1/4" hex bolts and wing nuts.



# **Assembly Instructions**



5) Place platform into water. The platform is now ready to use.



Copyright © 2017 Aqua Creek Products All Rights Reserved

#### AQUA CREEK PRODUCTS, LLC LIMITED ONE (1) YEAR WARRANTY:

SWIM TRAINING PLATFORM

(ITEM #'s F-250TTP)

Aqua Creek Products, LLC (a.k.a. Aqua Creek) warrants to the original end user purchaser that products manufactured by Aqua Creek, when properly installed in accordance with assembly and installation instructions and properly used and maintained, shall be free from defects in material and workmanship for a period of **one (1) year from the date of original purchase**, provided that Aqua Creek receives prompt notice in writing of any defect or failure and satisfactory proof thereof, with the following exceptions:

#### **Exception