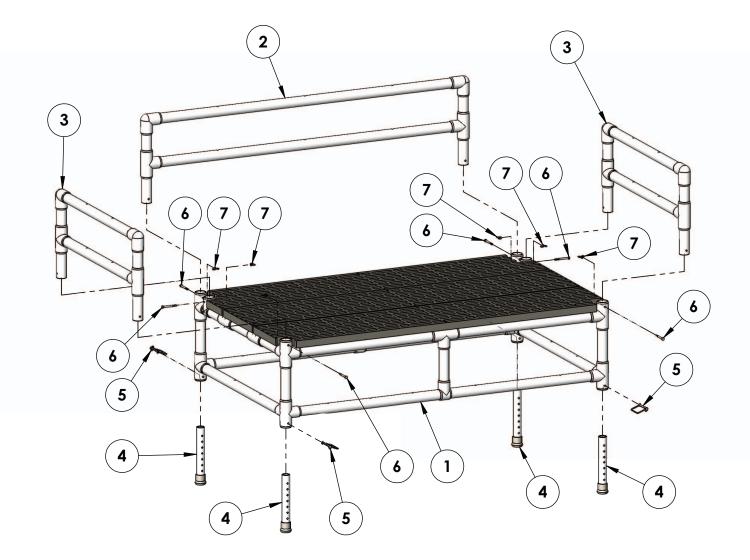

### **Parts List**

| ITEM # | QTY | PART #                   | DESCRIPTION                                             |
|--------|-----|--------------------------|---------------------------------------------------------|
| 1      | 1   | STPSA1                   | MAIN FRAME ASSEMBLY                                     |
| 2      | 1   | STPSA2                   | LONG HANDRAIL ASSEMBLY                                  |
| 3      | 2   | STPSA3                   | SHORT HANDRAIL ASSEMBLY                                 |
| 4      | 4   | STPSA4                   | LEG ASSEMBLY                                            |
| 5      | 4   | LOCK PIN, 1/4 X 2 1/4 SQ | LOCK PIN, 316 SS, 1/4" X 2 1/4" SQUARE<br>LOOP LOCK PIN |
| 6      | 6   | BHP 1/4 X 2 1/2          | BOLT, 316 SS, 1/4-20 X 2 1/2" HCS,<br>PARTIAL THREADS   |
| 7      | 6   | WING NUT, 1/4            | NUT, WING NUT, 316 SS, 1/4″-20                          |

# **Assembly Instructions**

1) Your product is shipped mostly assembled in one large box. Remove all components from the box and set the pre-assembled platform on the pool deck.

BACK OF PLATFORM

2) Insert the side rails and back rails into the sockets so the drilled holes for the bolts line up and you can insert the bolts easily. NOTE: you may need to swap the side rails or turn the rails around to line up the pre-drilled holes.

3) Secure the rails in place using the supplied 1/4" hex bolts and wing nuts.