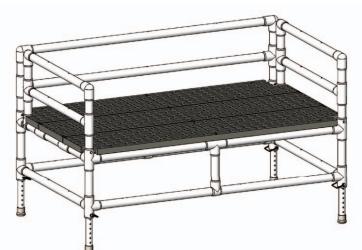

Swim Training Platform

THE LEADERS IN RECREATION, FITNESS AND ABILITY!

9889 Garrymore Ln Missoula, MT 59808 888-687-3552 | +1-406-549-0769 www.aquacreek.com

#### PART #: F-250TTP

300 LB. [136 kg] MAX WEIGHT CAPACITY

MANDATORY – LEAVE THIS MANUAL WITH OWNER

Read & follow all instructions Safety can only be ensured if the platform is assembled and operated according to these instructions