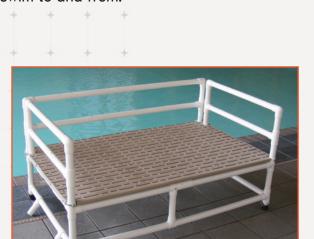

## SWIM TRAINING PLATFORM

## Item# F-250TTP

Swim Training Platforms are completely portable and easy to move in and out of the water. Ideally used to teach swimming, yet perfect for aquatic exercise and therapy. The platforms are designed to provide a sense of security and are great for in water seating or as an island children can swim to and from.

## **FEATURES:**

- · 300 lb (136 kg) weight capacity
- · Durable, lightweight PVC construction
- 36" x 60" platform size (91 cm x 152 cm)
- Adjustable legs from 16" to 21"
  (41 cm to 53 cm) in 2.5" increments (6 cm)
- Removable hand rails to allow free movement to adjoining platforms
- Weighted legs prevent unit from floating
- Non-skid rubber feet to prevent platform from moving on the pool floor