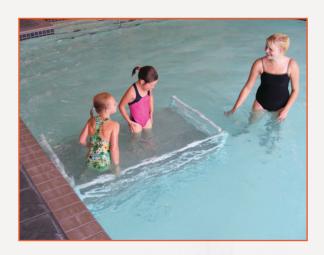

## Item# F-250TTP

Swim Training Platforms are completely portable and easy to move in and out of the water. Ideally used to teach swimming, yet perfect for aquatic exercise and therapy. The platforms are designed to provide a sense of security and are great for in water seating or as an island children can swim to and from.