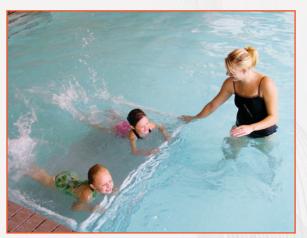

## Item# F-250TTP

Swim Training Platforms are completely portable and easy to move in and out of the water. Ideally used to teach swimming, yet perfect for aquatic exercise and therapy. The platforms are designed to provide a sense of security and are great for in water seating or as an island children can swim to and from.