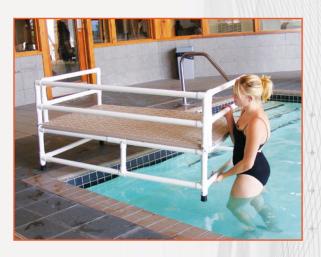

## Item# F-250TTP

Swim Training Platforms are completely portable and easy to move in and out of the water. Ideally used to teach swimming, yet perfect for aquatic exercise and therapy. The platforms are designed to provide a sense of security and are great for in water seating or as an island children can swim to and from.

## **FEATURES:**

- · 300 lb (136 kg) weight capacity
- · Durable, lightweight PVC construction
- 36" x 60" platform size (91 cm x 152 cm)
- Adjustable legs from 16" to 21"
  (41 cm to 53 cm) in 2.5" increments (6 cm)
- Removable hand rails to allow free movement to adjoining platforms
- Weighted legs prevent unit from floating
- Non-skid rubber feet to prevent platform from moving on the pool floor