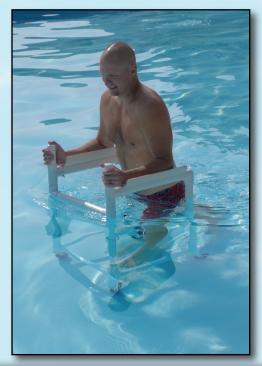

## Item# F-605UW

<u>The Underwater Walker</u>

The Underwater Walker is constructed of durable PVC tubing and stainless steel swivel casters with solid rubber wheels.

This adjustable, waterproof walker aids in independent mobility in the pool. Great for rehabilitation and the elderly.

Armrest cradles provide extra support and come in two different sizes. The cradles can be attached and removed without the use of tools.

## FEATURES:

- Adjustable height range of 32" 45" (81 114cm)
- 3.5" & 4.5" removable PVC armrest cradles
- Tool free conversion from standard walker to armrest walker
- 3" solid rubber wheels, two locking swivel casters