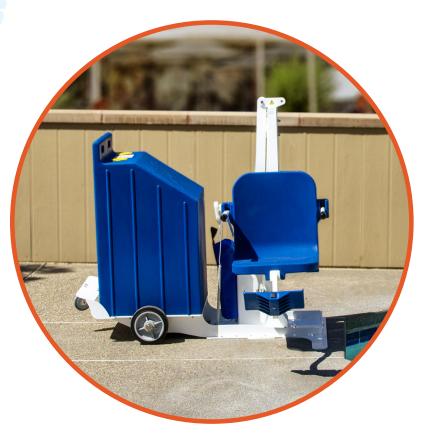

#### ABOUT

No mounts, no mess, no problem. The Portable Pro 2 offers an affordable and compact solution for pool access without having to anchor into your deck. In a single out-and-down motion, you'll find yourself enjoying a day at the pool in seconds with our easy-to-use design that allows users to control their descent with a two-button submersible remote control.

Designed for in-ground pools where the deck is flush with the top of the pool, this lift is easily rolled away from the pool edge when not in use. Along with a rechargeable battery, adjustable foot rest and flip up arm rests, you can choose from a number of add-ons to customize this lift to your specific needs. Looking to customize even more? Call our amazing Customer Service team today to ask about more color options!