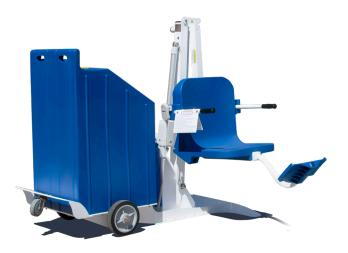

#### ABOUT

No mounts, no mess, no problem. The Portable Pro 2 offers an affordable and compact solution for pool access without having to anchor into your deck. In a single out-and-down motion, you'll find yourself enjoying a day at the pool in seconds with our easy-to-use design that allows users to control their descent with a two-button submersible remote control.

Designed for in-ground pools where the deck is flush with the top of the pool, this lift is easily rolled away from the pool edge when not in use. Along with a rechargeable battery, adjustable foot rest and flip up arm rests, you can choose from a number of add-ons to customize this lift to your specific needs. Looking to customize even more? Call our amazing Customer Service team today to ask about more color options!

### FEATURES: 🏠

- CE certified
- 350 lb (158 kg) weight capacity
- Includes 24v rechargeable battery and charger
- No anchor required
- Rechargeable battery with wall mount charger
- Stainless steel construction with powder coat finish
- Limited five (5) year warranty
- · Ships common carrier, some assembly required
- Made in USA