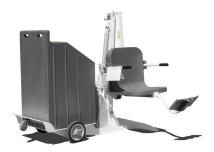

#### ABOUT

No mounts, no mess, no problem. The Portable Pro 2 offers an affordable and compact solution for pool access without having to anchor into your deck. In a single out-and-down motion, you'll find yourself enjoying a day at the pool in seconds with our easy-to-use design that allows users to control their descent with a two-button submersible remote control.

Designed for in-ground pools where the deck is flush with the top of the pool, this lift is easily rolled away from the pool edge when not in use. Along with a rechargeable battery, adjustable foot rest and flip up arm rests, you can choose from a number of add-ons to customize this lift to your specific needs. Looking to customize even more? Call our amazing Customer Service team today to ask about more color options!

### FEATURES: 🏠

- CE certified
- 350 lb (158 kg) weight capacity
- Includes 24v rechargeable battery and charger
- No anchor required
- Rechargeable battery with wall mount charger
- Stainless steel construction with powder coat finish
- Limited five (5) year warranty
- · Ships common carrier, some assembly required
- Made in USA