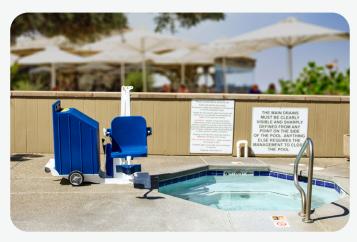

### APPLICATIONS

This lift works with in-ground pools and spas, and does not clear high curbs or walls. To see if it will work for you, visit our website and download the application guide for this product, or contact our friendly sales team.