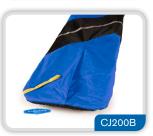

d brings the renowned features of our famous Prowood 1000 model to a highlyvisible, lightweight, and affordable roto-molded plastic design. Sold completely assembled.

#### RESCUE 6 REPLACEMENT HEADBED PLATFORM

Model CJR625 1 Headbed platform, fasteners, decal

# UNIVERSAL REPLACEMENT Parts & Accessories

For both PROWOOD 1000 and RESCUE 6 spineboards

# **HEAD IMMOBILIZER**

 Model CJ50R
1 pair Head Immobilizers, Head Strap, decal

## **HEAD STRAP**

Model CJ10 1 Head Strap, decal

# **REPLACEMENT BODY STRAPS**

 Model CJ100
4 pairs body straps, stainless steel staples, keeper tubes, decal

## **STRAP EXTENDERS**

Extends Body Staps an additional 24" for larger patrons

Model CJ40
Four strap extenders, decal

## **BOARD COVERS**

Model CJ200R (red)
Model CJ200B (blue)