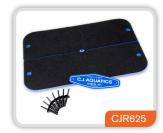

#### RESCUE 6 REPLACEMENT HEADBED PLATFORM

Model CJR625 1 Headbed platform, fasteners, decal