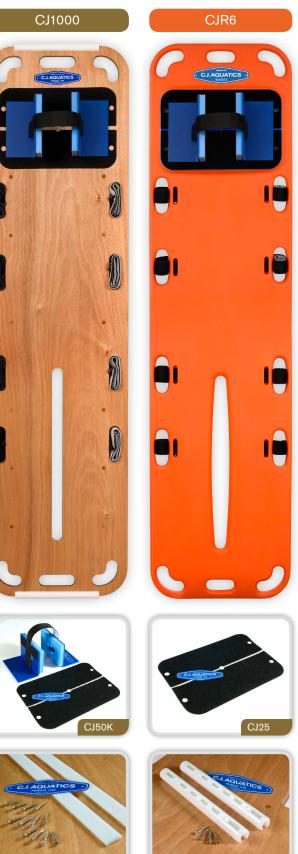

#### PROWOOD 1000 RESCUE KIT Model CJ1000

The industry standard. Handcrafted with marine-grade okoume plywood, hardwood runners, and exterior-grade polyurethane finish. Sold completely assembled.

# **RESCUE 6 RESCUE KIT**

Model CJR6

Our Rescue 6 spineboard brings the renowned features of our famous Prowood 1000 model to a highlyvisible, lightweight, and affordable roto-molded plastic design. Sold completely assembled.