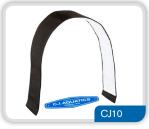

pineboard brings the renowned features of our famous Prowood 1000 model to a highlyvisible, lightweight, and affordable roto-molded plastic design. Sold completely assembled.

#### RESCUE 6 REPLACEMENT HEADBED PLATFORM

Model CJR625 1 Headbed platform, fasteners, decal

# UNIVERSAL REPLACEMENT Parts & Accessories

For both PROWOOD 1000 and RESCUE 6 spineboards

# **HEAD IMMOBILIZER**

 Model CJ50R
1 pair Head Immobilizers, Head Strap, decal

## **HEAD STRAP**

Model CJ10 1 Head Strap, decal

# **REPLACEMENT BODY STRAPS**

 Model CJ100
4 pairs body straps, stainless steel staples, keeper tubes, decal

## **STRAP EXTENDERS**

Extends Body Staps an additional 24" for larger patrons

Model CJ40
Four strap extenders, decal

## **BOARD COVERS**

Model CJ200R (red)
Model CJ200B (blue)