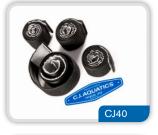

## **STRAP EXTENDERS**

Extends Body Staps an additional 24" for larger patrons

Model CJ40
Four strap extenders, decal