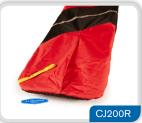

ard brings the renowned features of our famous Prowood 1000 model to a highlyvisible, lightweight, and affordable roto-molded plastic design. Sold completely assembled.

#### RESCUE 6 REPLACEMENT HEADBED PLATFORM

Model CJR625 1 Headbed platform, fasteners, decal

# UNIVERSAL REPLACEMENT Parts & Accessories

For both PROWOOD 1000 and RESCUE 6 spineboards

# **HEAD IMMOBILIZER**

 Model CJ50R
1 pair Head Immobilizers, Head Strap, decal

## **HEAD STRAP**

Model CJ10 1 Head Strap, decal

# **REPLACEMENT BODY STRAPS**

 Model CJ100
4 pairs body straps, stainless steel staples, keeper tubes, decal

## **STRAP EXTENDERS**

Extends Body Staps an additional 24" for larger patrons

Model CJ40
Four strap extenders, decal

## **BOARD COVERS**

Model CJ200R (red)
Model CJ200B (blue)