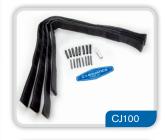

# **REPLACEMENT BODY STRAPS**

 Model CJ100
4 pairs body straps, stainless steel staples, keeper tubes, decal