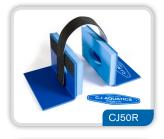

#### HEAD IMMOBILIZER-HEADBED KIT Model CJ50K

1 pair Head Immobilizers, Head Strap, Velcro<sup>®</sup> Headbed Strips, decal