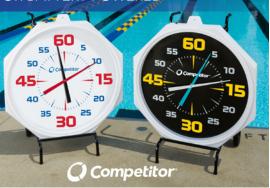

## 31-INCH CLOCKS ELECTRIC OR BATTERY POWERED

Our 31-inch pace clocks are designed primarily for competitive swim training and are available in electric and battery options. They may be wall-mounted or secured to a rollaway stand (*sold separately*). 31-inch clock housings offered only in white. Electric option includes an 18-foot electrical cord, with on/off switch. Battery option includes a "C" Battery.

| -   | -  |     |
|-----|----|-----|
| OP' | ĽЮ | NS: |
|     | _  |     |

| Battery-powered  | White face | Red & blue lettering     |
|------------------|------------|--------------------------|
|                  | Black face | Yellow & white lettering |
| Electric-powered | White face | Red & blue lettering     |
|                  | Black face | Yellow & white lettering |