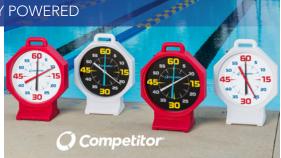

## **15-INCH CLOCKS BATTERY POWERED**

Our 15-inch clocks are ideal for swim pacing, aerobics and personal training and are offered as a battery-powered unit with an easy to transport top-handle and flat base. 15-inch clock housings are offered in red or white. (Ships with "AA" battery.)

| OPTIONS:      |            |                          |
|---------------|------------|--------------------------|
| White housing | White face | Red & blue lettering     |
|               | Black face | Yellow & white lettering |
| Red housing   | White face | Red & blue lettering     |
|               | Black face | Yellow & white lettering |