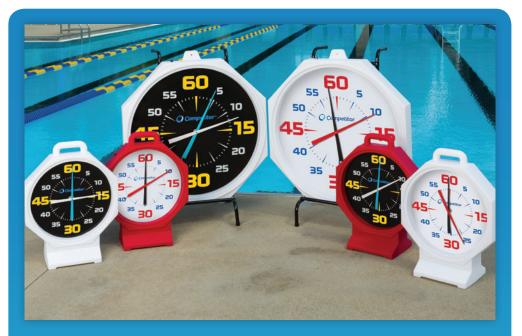

## PACE CLOCKS

VISIBLE, ACCURATE, PORTABLE TIMING TOOLS

Competitor Pace Clocks offer a unique face design with highly visible graphics and larger numbers at critical intervals for ease of use. This visibility is critical when performing training sets and for assessing improvement. Our pace clocks are made from durable materials to resist the impact of pool chemicals and weather. They feature sweep-minute and second hands that are easy to see and designed to resist warping. Faces and hands are protected from damage and splashing by a clear Plexiglas<sup>®</sup> lens. We offer two clock sizes and two face-color options, including the new yellow on black.

## 31-INCH CLOCKS ELECTRIC OR BATTERY POWERED

Our 31-inch pace clocks are designed primarily for competitive swim training and are available in electric and battery options. They may be wall-mounted or secured to a rollaway stand (*sold separately*). 31-inch clock housings offered only in white. Electric option includes an 18-foot electrical cord, with on/off switch. Battery option includes a "C" Battery.

## **15-INCH CLOCKS BATTERY POWERED**

Our 15-inch clocks are ideal for swim pacing, aerobics and personal training and are offered as a battery-powered unit with an easy to transport top-handle and flat base. 15-inch clock housings are offered in red or white. (Ships with "AA" battery.)