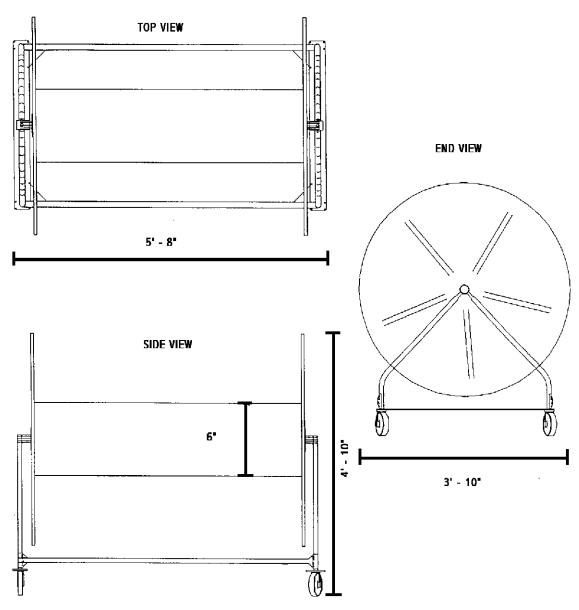

## **COMPETITOR® STOR-LANE®**

Carriage Frame assembly is constructed of tubular anodized aluminum, finished in a blue powder coating. Carriage Frame supports a Reel Assembly of 46" ABS Thermo formed Reel Disks and a 6" Reel Core of PVC piping. The Reel Core is supported by three (3) galvinized steel threaded rods that transverse the Reel Assembly. The Reel Core rides on a 6" Nylon bearing that is mounted on the outter portion of the Reel Disk. The Carriage Assembly is mounted on four (4) 5" Swivel Casters with individual friction brakes. Ref. COMPETITOR® part no# 200350. COMPETITOR® offers a custom fit vinyl cover (#200351)sold separately.