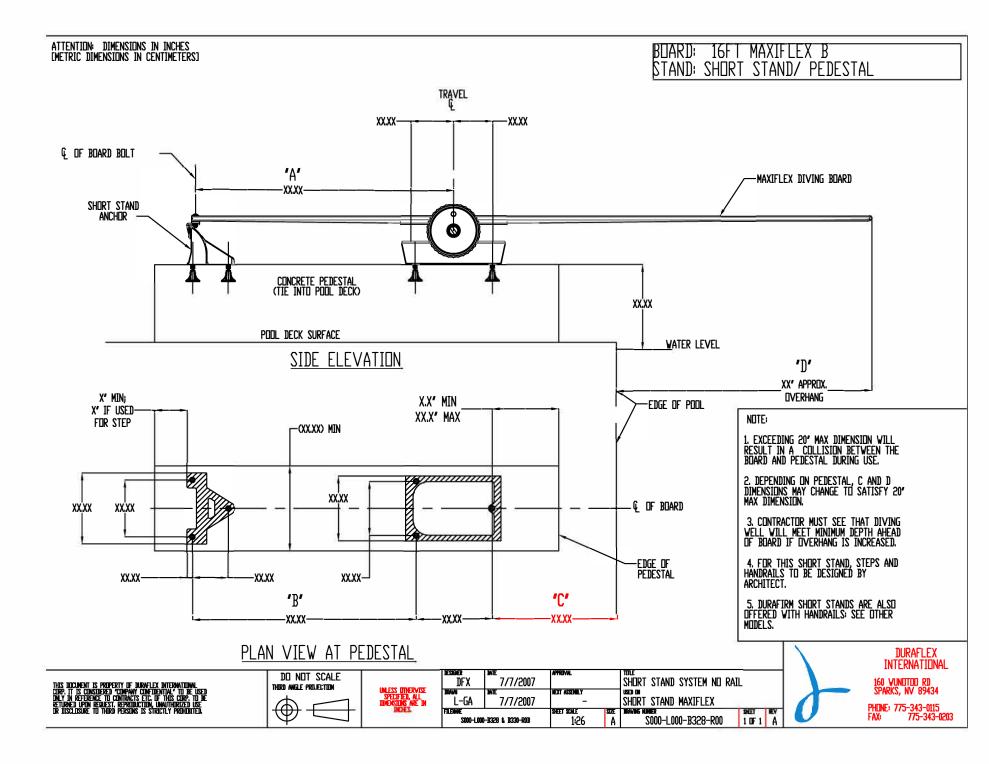

DURAFLEX

| Please note that any alterations made to this form will not be accepted                                                |                                                                                                                                   |                     |                     |                                |                                      |  |
|------------------------------------------------------------------------------------------------------------------------|-----------------------------------------------------------------------------------------------------------------------------------|---------------------|---------------------|--------------------------------|--------------------------------------|--|
| THIS ORDER CANNOT BE PROCESSED UNTIL WE RECEIVE THE FOLLOWING:                                                         |                                                                                                                                   |                     |                     |                                |                                      |  |
| De                                                                                                                     | aler Name:                                                                                                                        |                     | Date:               |                                |                                      |  |
| Your Name:                                                                                                             |                                                                                                                                   |                     | Purchase Order #:   |                                |                                      |  |
|                                                                                                                        |                                                                                                                                   |                     |                     |                                |                                      |  |
|                                                                                                                        |                                                                                                                                   |                     |                     |                                |                                      |  |
| 1.                                                                                                                     | What is the name of the                                                                                                           | ne Pool or Jobsite: | ·                   |                                |                                      |  |
| 2.                                                                                                                     | Installation location ac                                                                                                          | ldress:             |                     |                                |                                      |  |
| 3. What type of facility? Wi                                                                                           |                                                                                                                                   |                     | What is the depth   | What is the depth of the pool? |                                      |  |
| 4.                                                                                                                     | Please select the stand you are purchasing, and the board being installed on the stand:                                           |                     |                     |                                |                                      |  |
|                                                                                                                        | Stand Board                                                                                                                       |                     |                     |                                |                                      |  |
|                                                                                                                        | □ Short Stand                                                                                                                     |                     |                     |                                | □ Other                              |  |
|                                                                                                                        | New Short Stand                                                                                                                   | 🗆 16' Maxi-B        | □ 16' Duraflex      | □ 14' Duraflex                 | □ Other                              |  |
|                                                                                                                        | One Meter                                                                                                                         | 🗆 16' Maxi-B        | □ 16' Duraflex      | □ 14' Duraflex                 | Other                                |  |
|                                                                                                                        | Three Meter                                                                                                                       | 🗆 16' Maxi-B        | □ 16' Duraflex      | □ 14' Duraflex                 | □ Other                              |  |
| ĺÈ                                                                                                                     | Is this a replacement [                                                                                                           | Duraflex stand?     |                     | IF Yes, What is to             | p of board to water height?          |  |
| Î È Is this an additional stand? Stand Tag# Stand Tag#                                                                 |                                                                                                                                   |                     |                     | _′ ′ Board Tag#                |                                      |  |
| 7. If "Yes" to #5 or #6, please provide casting number for the main support and ladder assembly:                       |                                                                                                                                   |                     |                     |                                |                                      |  |
| Main Support Casting # Ladder Casting #                                                                                |                                                                                                                                   |                     |                     |                                |                                      |  |
| 8. Which anchors will you be using:  ☐ Hilti (Existing Decks)  ☐ Bronze Anchors (New Decks)  ☐ Existing  ☐ Other       |                                                                                                                                   |                     |                     |                                |                                      |  |
| 9. What is the rate of slope of the deck where the stand will be located?(in/ft) Is the slope?: □ Toward □ Away □ Flat |                                                                                                                                   |                     |                     |                                |                                      |  |
|                                                                                                                        |                                                                                                                                   | stance between th   |                     | r and the level of th          | ne deck where the stand will be      |  |
| 11. Are the anchors included on your purchase order?                                                                   |                                                                                                                                   |                     |                     |                                |                                      |  |
| 12. Would you like the anchors shipped <b>before</b> the stand? PO#                                                    |                                                                                                                                   |                     |                     |                                |                                      |  |
|                                                                                                                        | <b>NOTE:</b> If you are orde<br>tional Notes:                                                                                     | ring a Short Stand  | d, "C" dimension is | required. See atta             | chment for "C" dimension definition. |  |
|                                                                                                                        |                                                                                                                                   | ······              |                     |                                |                                      |  |
|                                                                                                                        |                                                                                                                                   |                     |                     |                                |                                      |  |
| NOTE: Please submit any photos/drawing of the pool to expedite the approval process.                                   |                                                                                                                                   |                     |                     |                                |                                      |  |
|                                                                                                                        | □ I understand that the information I have provided will be used to assign the proper stand for the deck dimensions stated above. |                     |                     |                                |                                      |  |
|                                                                                                                        |                                                                                                                                   |                     | -                   |                                |                                      |  |
|                                                                                                                        |                                                                                                                                   |                     |                     |                                |                                      |  |