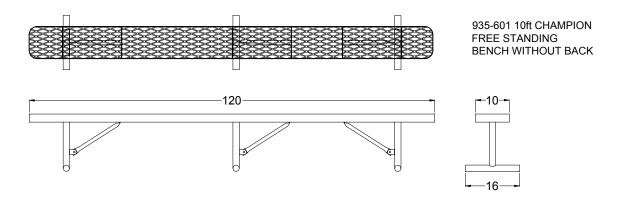

| Part No. | Description                        | Qty. |
|----------|------------------------------------|------|
| 622-016  | 10' Champion seat/back             | 1    |
| 631-010  | Stand (WO/Back)<br>(Free Standing) | 3    |
| 631-313  | Brace (WO/Back)                    | 3    |
| 516-058  | 3/8" x 1-1/2" SS Hex Bolt          | 12   |
| 516-028  | 3/8" SS Nylock Nut                 | 12   |
| 516-023  | 3/8" SS Washer                     | 24   |

- 1 Drill plastic out of the mounting holes on the stands, seat and braces using a 7/16" dia. drill bit.
- 2 Fasten the seat to the stands loosely and then fasten the brace to the stands.
- Make sure the bench is level and tighten all of the bolts.