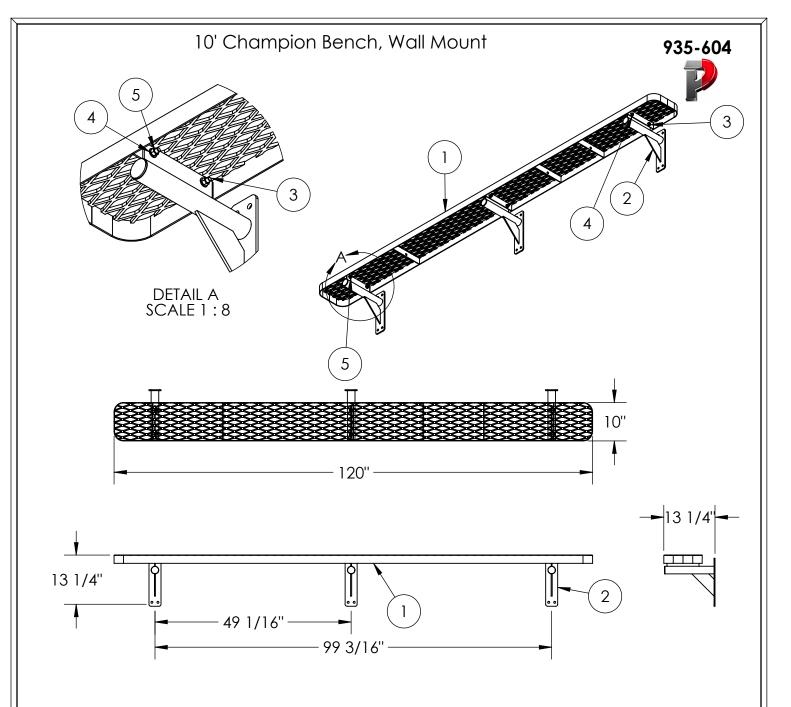

 Drill plastic out of the mounting holes on the stands and seat using a 7/16" dia. drill bit.
Fasten the seat to the stands.
Anchor to the wall with the appropriate fasteners.
In Accordance to California law: WARNING This product contains a chemical know to the State of California to cause cancer and birth defects or other reproductive harm.

| ITEM NO. | PART NUMBER | DESCRIPTION              | QTY. |
|----------|-------------|--------------------------|------|
| 1        | 622-016     | 10' Champion Bench/Back  | 1    |
| 2        | 634-001     | Wall Mount Bracket       | 3    |
| 3        | 516-058     | 3/8''x1-1/2" SS Hex Bolt | 6    |
| 4        | 516-023     | 3/8" SS Flat Washer      | 12   |
| 5        | 516-028     | 3/8" SS Nylock Nut       | 6    |