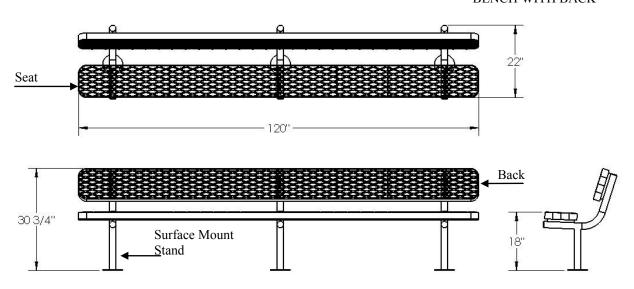

934-607 10FT CHAMPION SURFACE MOUNT BENCH WITH BACK

| Part No. | Description                            | Qty. |
|----------|----------------------------------------|------|
| 622-016  | Champion 10' Seat/Back                 | 2    |
| 633-012  | Bench with Back Stand<br>Surface Mount | 3    |
| 516-058  | 3/8" x 1-1/2" SS Hex Bolt              | 12   |
| 516-028  | 3/8" SS Nylock Nut                     | 12   |
| 516-023  | 3/8" SS Washer                         | 24   |