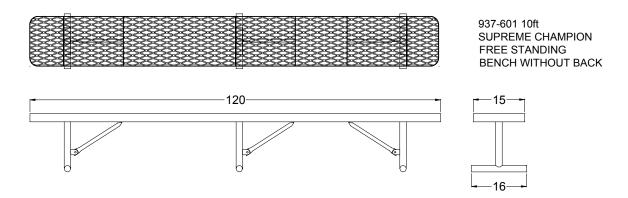

| Part No. | Description                                | Qty. |
|----------|--------------------------------------------|------|
| 622-116  | 10' Supreme Champion seat/back             | 1    |
| 631-110  | Supreme Stand (WO/Back)<br>(Free Standing) | 3    |
| 631-313  | Brace (WO/Back)                            | 3    |
| 516-058  | 3/8" x 1-1/2" SS Hex Bolt                  | 12   |
| 516-028  | 3/8" SS Nylock Nut                         | 12   |
| 516-023  | 3/8" SS Washer                             | 24   |