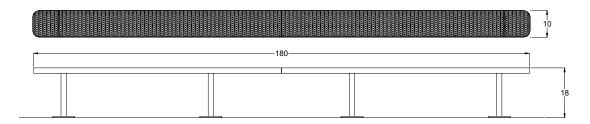

935-707 15FT CHAMPION SURFACE MOUNT BENCH WITHOUT BACK

| Part No. | Description               | Qty. |
|----------|---------------------------|------|
| 622-018  | 7.5' Champion Seat/Back   | 2    |
| 633-011  | Stand<br>(Surface Mount)  | 4    |
| 516-058  | 3/8" x 1-1/2" SS Hex Bolt | 10   |
| 516-028  | 3/8" SS Nylock Nut        | 10   |
| 516-023  | 3/8" SS Washer            | 20   |