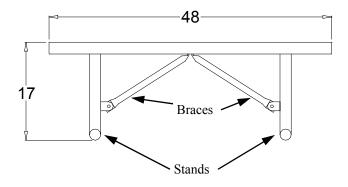

## 935-101 4FT CHAMPION FREE STANDING BENCH WITHOUT BACK

| Part No. | Description               | Qty. |
|----------|---------------------------|------|
| 622-011  | 4' Champion seat/back     | 1    |
| 631-010  | Stand (Free Standing)     | 2    |
| 631-313  | Brace (WO/Back)           | 2    |
| 516-058  | 3/8" x 1-1/2" SS Hex Bolt | 6    |
| 516-054  | 3/8" x 2" SS Hex Bolt     | 1    |
| 516-028  | 3/8" SS Nylock Nut        | 7    |
| 516-023  | 3/8" SS Washer            | 14   |

- Drill plastic out of the mounting holes on the stands, seat and braces using a 7/16" dia. drill bit.
- Fasten the seat to the stands loosely and then fasten the braces to the stands. The braces share the 3/8" X 2" Hex Bolt where they connect to the center of the seat.
- 3 Make sure that the bench sits level and the legs are straight, then tighten all of the bolts.