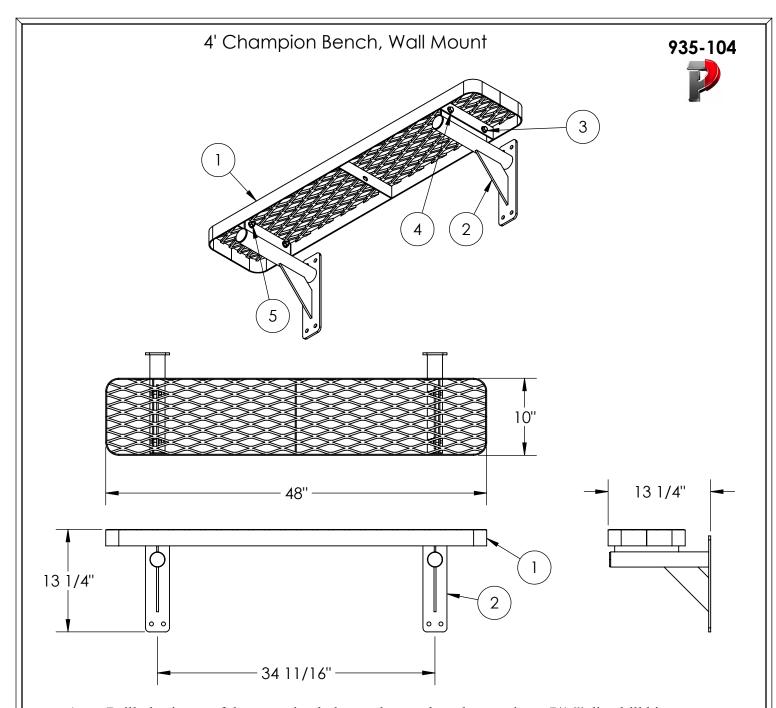

- Drill plastic out of the mounting holes on the stands and seat using a 7/16" dia. drill bit.
- Fasten the seat to the stands.

3. Anchor to the wall with the appropriate fasteners.
In Accordance to California law: WARNING This product contains a chemical know to the State of California to cause cancer and birth defects or other reproductive harm.

| ITEM NO. | PART NUMBER | DESCRIPTION             | QTY. |
|----------|-------------|-------------------------|------|
| 1        | 622-011     | Champion Seat/Back 4'   | 1    |
| 2        | 634-001     | Wall Mount Bracket      | 2    |
| 3        | 516-058     | 3/8"x1-1/2" SS Hex Bolt | 4    |
| 4        | 516-023     | 3/8" SS Flat Washer     | 8    |
| 5        | 516-028     | 3/8" SS Nylock Nut      | 4    |