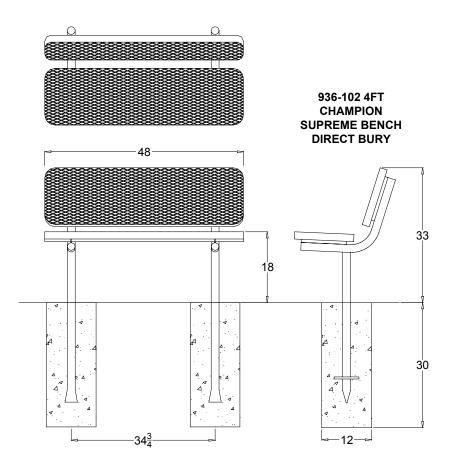

| Part No. | Description                    | Qty. |
|----------|--------------------------------|------|
| 622-111  | 4' Champion Supreme Seat/Back  | 2    |
| 630-120  | Supreme Stand<br>(Direct Bury) | 2    |
| 516-058  | 3/8" x 1-1/2" SS Hex Bolt      | 8    |
| 516-028  | 3/8" SS Nylock Nut             | 8    |
| 516-023  | 3/8" SS Washer                 | 16   |

- 1 Drill plastic out of the mounting holes on the stands and the seat using a 7/16" dia. drill bit.
- 2 Attach seat and back to stands with 3/8" x 1-1/2" SS hex bolts, washers and nuts.
- 3 Secure in concrete footing as shown.