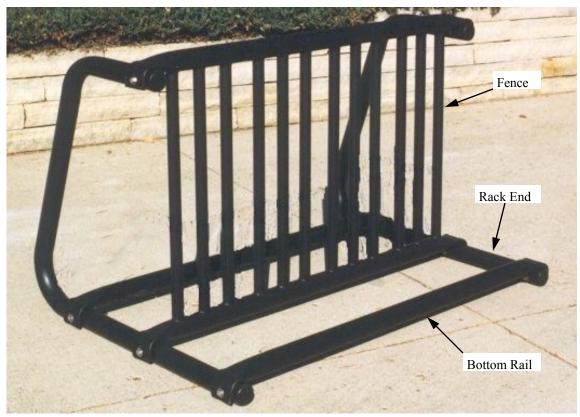

| Part No. | Description               | Qty. |
|----------|---------------------------|------|
| 651-T01  | Bike Rack End w/tab       | 2    |
| 651-002  | 5' Bike Fence             | 1    |
| 651-003  | 5' Bottom Rail            | 2    |
| 516-029  | 3/8" X 3-1/2" SS Hex Bolt | 8    |
| 516-028  | 3/8" SS Nylock Nut        | 8    |
| 516-023  | 3/8" SS Washer            | 16   |

- Drill plastic out of the mounting holes on the ends, rails and fence using a 7/16" dia. drill bit.
- Fasten the fence to the rack ends loosely.
- 3 Fasten the rails to the rack ends loosely.
- Check the alignment of the parts and tighten all bolts securely.