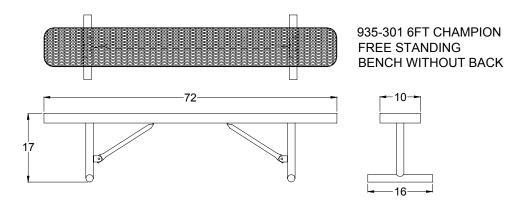

| Part No. | Description               | Qty. |
|----------|---------------------------|------|
| 622-013  | 6' Champion seat/back     | 1    |
| 631-010  | Stand<br>(Free Standing)  | 2    |
| 631-313  | Brace (WO/Back)           | 2    |
| 516-058  | 3/8" x 1-1/2" SS Hex Bolt | 8    |
| 516-028  | 3/8" SS Nylock Nut        | 8    |
| 516-023  | 3/8" SS Washer            | 16   |