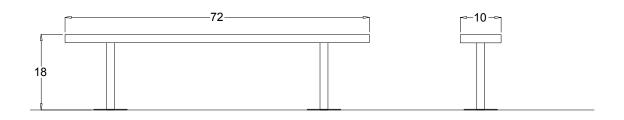

935-307 6FT CHAMPION SURFACE MOUNT BENCH WITHOUT BACK

| Part No. | Description               | Qty. |
|----------|---------------------------|------|
| 622-013  | Champion Seat/Back 6'     | 1    |
| 633-011  | Stand (Surface Mount)     | 2    |
| 516-058  | 3/8" x 1-1/2" SS Hex Bolt | 4    |
| 516-028  | 3/8" SS Nylock Nut        | 4    |
| 516-023  | 3/8" SS Washer            | 8    |

- 1 Drill plastic out of the mounting holes on the stands and seat using a 7/16" dia. drill bit.
- 2 Fasten the seat to the stands.
- 3 Anchor to concrete with six 1/2" x 3-1/2" anchor bolts.

In Accordance to California law: WARNING This product contains a chemical know to the State of California to cause cancer and birth defects or other reproductive harm.