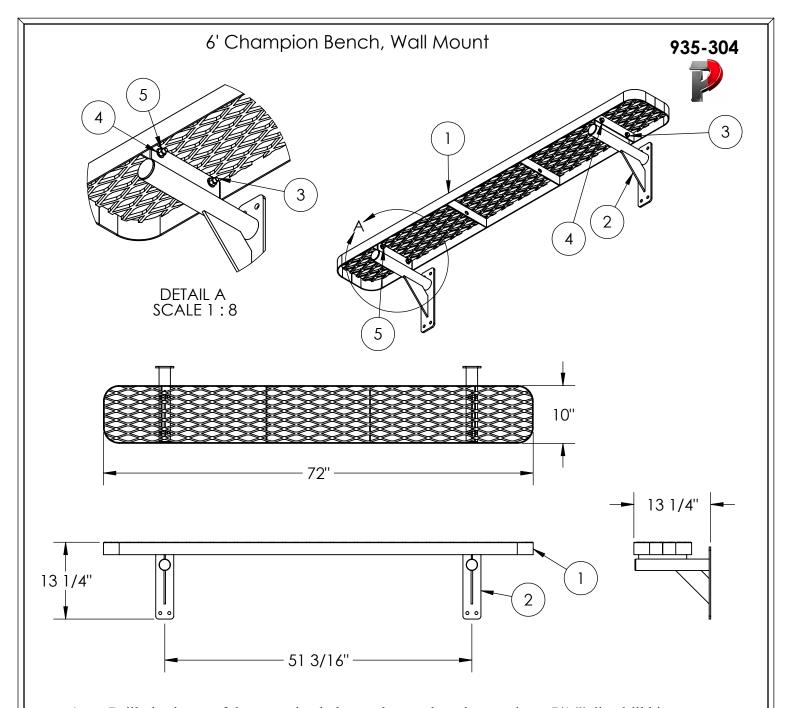

- 1. Drill plastic out of the mounting holes on the stands and seat using a 7/16" dia. drill bit.
- 2. Fasten the seat to the stands.
- 3. Anchor to the wall with the appropriate fasteners.

In Accordance to California law: WARNING This product contains a chemical know to the State of California to cause cancer and birth <u>defects or other reproductive harm</u>.

| ITEM NO. | PART NUMBER | DESCRIPTION             | QTY. |
|----------|-------------|-------------------------|------|
| 1        | 622-013     | Champion Seat/Back 6'   | 1    |
| 2        | 634-001     | Wall Mount Bracket      | 2    |
| 3        | 516-058     | 3/8"x1-1/2" SS Hex Bolt | 4    |
| 4        | 516-023     | 3/8" SS Flat Washer     | 8    |
| 5        | 516-028     | 3/8" SS Nylock Nut      | 4    |