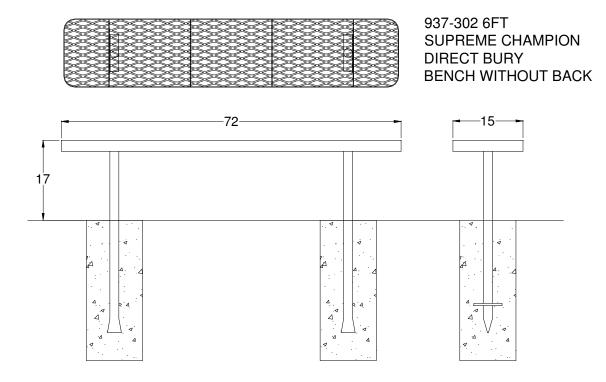

| Part No. | Description                    | Qty. |
|----------|--------------------------------|------|
| 622-113  | 6' Supreme Champion seat/back  | 1    |
| 631-120  | Supreme Stand<br>(Direct Bury) | 2    |
| 516-058  | 3/8" x 1-1/2" SS Hex Bolt      | 4    |
| 516-028  | 3/8" SS Nylock Nut             | 4    |
| 516-023  | 3/8" SS Washer                 | 8    |