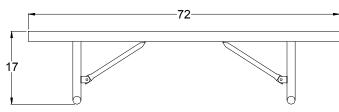

937-301 6FT SUPREME CHAMPION FREE STANDING BENCH WITHOUT BACK

| Part No. | Description                      | Qty. |
|----------|----------------------------------|------|
| 622-113  | 6' Supreme Champion seat/back    | 1    |
| 631-110  | Supreme Stand<br>(Free Standing) | 2    |
| 631-313  | Brace (WO/Back)                  | 2    |
| 516-058  | 3/8" x 1-1/2" SS Hex Bolt        | 8    |
| 516-028  | 3/8" SS Nylock Nut               | 8    |
| 516-023  | 3/8" SS Washer                   | 16   |

- 1 Drill plastic out of the mounting holes on the stands, seat and braces using a 7/16" dia. drill bit.
- 2 Fasten the seat to the stands loosely and then fasten the braces to the stands and seat.
- Make sure bench is level and tighten all of the bolts.