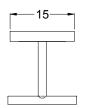

937-301 6FT SUPREME CHAMPION FREE STANDING BENCH WITHOUT BACK

| Part No. | Description                      | Qty. |
|----------|----------------------------------|------|
| 622-113  | 6' Supreme Champion seat/back    | 1    |
| 631-110  | Supreme Stand<br>(Free Standing) | 2    |
| 631-313  | Brace (WO/Back)                  | 2    |
| 516-058  | 3/8" x 1-1/2" SS Hex Bolt        | 8    |
| 516-028  | 3/8" SS Nylock Nut               | 8    |
| 516-023  | 3/8" SS Washer                   | 16   |