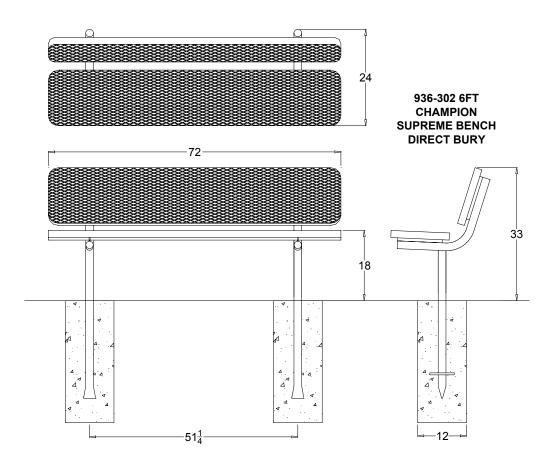

## 936-302

| Part No. | Description                    | Qty. |
|----------|--------------------------------|------|
| 622-113  | Champion Supreme Seat/Back     | 2    |
| 630-120  | Supreme Stand<br>(Direct Bury) | 2    |
| 516-058  | 3/8" x 1-1/2" SS Hex Bolt      | 8    |
| 516-028  | 3/8" SS Nylock Nut             | 8    |
| 516-023  | 3/8" SS Washer                 | 16   |

- 1 Drill plastic out of the mounting holes on the stands and the seat using a 7/16" dia. drill bit.
- Attach seat and back to stands with 3/8" x 1-1/2" SS hex bolts, washers and nuts. 2

3 Secure in concrete footing as shown. In Accordance to California law: WARNING This product contains a chemical know to the State of California to cause cancer and birth defects or other reproductive harm.