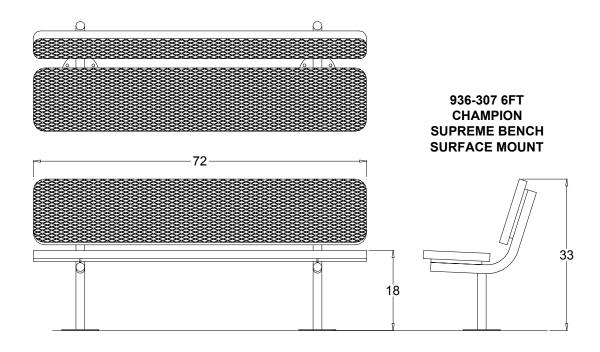

| Part No. | Description                                | Qty. |
|----------|--------------------------------------------|------|
| 622-113  | 6' Supreme Champion Seat/<br>Back          | 2    |
| 633-112  | Supreme Bench Stand w/back (Surface Mount) | 2    |
| 516-058  | 3/8" x 1-1/2" SS Hex Bolt                  | 8    |
| 516-028  | 3/8" SS Nylock Nut                         | 8    |
| 516-023  | 3/8" SS Washer                             | 16   |