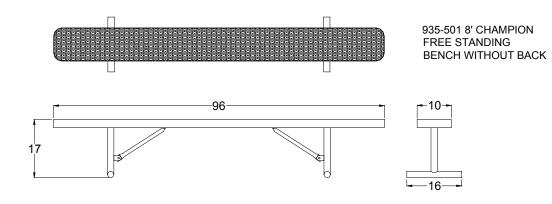

| Part No. | Description                        | Qty. |
|----------|------------------------------------|------|
| 622-015  | 8' Champion seat/back              | 1    |
| 631-010  | Stand (WO/Back)<br>(Free Standing) | 2    |
| 631-313  | Brace (WO/Back)                    | 2    |
| 516-058  | 3/8" x 1-1/2" SS Hex Bolt          | 8    |
| 516-028  | 3/8" SS Nylock Nut                 | 8    |
| 516-023  | 3/8" SS Washer                     | 16   |