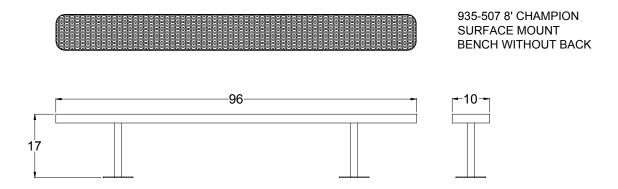

| Part No. | Description               | Qty. |
|----------|---------------------------|------|
| 622-015  | Champion Seat/Back 8'     | 1    |
| 633-011  | Stand (Surface Mount)     | 2    |
| 516-058  | 3/8" x 1-1/2" SS Hex Bolt | 8    |
| 516-028  | 3/8" SS Nylock Nut        | 8    |
| 516-023  | 3/8" SS Washer            | 16   |