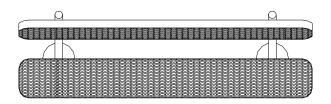

## **Assembly Instructions:**

- 1. Drill plastic out of the mounting holes on the stands and the seat using a 7/16" diameter drill bit.
- 2. Attach seat and back loosely to stands with 3/8" x 1-1/2" SS hex bolts, washers and nuts.
- 3. Set on level surface and tighten all fasteners.
- 4. Anchor to floor with appropriate fasteners.