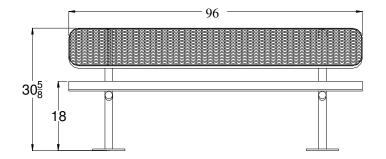

934-507 8' Champion Bench with Back— Surface Mount

| Part No. | Description               | Qty. |
|----------|---------------------------|------|
| 622-015  | Champion Seat/Back 8'     | 2    |
| 630-012  | Stand<br>(Surface Mount)  | 2    |
| 516-058  | 3/8" x 1-1/2" SS Hex Bolt | 8    |
| 516-028  | 3/8" SS Nylock Nut        | 8    |
| 516-023  | 3/8" SS Washer            | 16   |