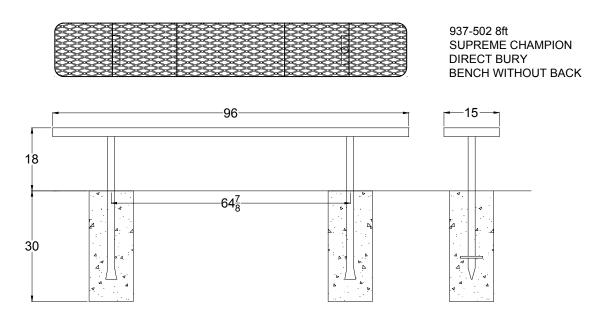

| Part No. | Description                              | Qty. |
|----------|------------------------------------------|------|
| 622-115  | 8' Supreme Champion seat/back            | 1    |
| 631-120  | Supreme Stand (WO/Back)<br>(Direct Bury) | 2    |
| 516-058  | 3/8" x 1-1/2" SS Hex Bolt                | 4    |
| 516-028  | 3/8" SS Nylock Nut                       | 4    |
| 516-023  | 3/8" SS Washer                           | 8    |

- 1 Drill plastic out of the mounting holes on the stands and the seat using a 7/16" dia. drill bit.
- 2 Attach seat to stands with 3/8" x 1-1/2" SS hex bolts, washers and nuts.
- 3 Secure in concrete footing as shown.