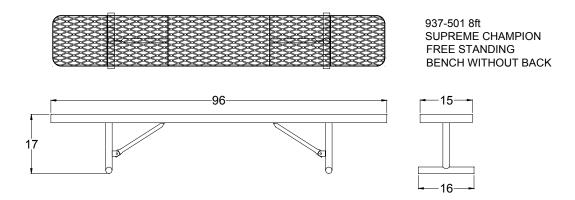

| Part No. | Description                                | Qty. |
|----------|--------------------------------------------|------|
| 622-115  | 8' Supreme Champion seat/back              | 1    |
| 631-110  | Supreme Stand (WO/Back)<br>(Free Standing) | 2    |
| 631-313  | Brace (WO/Back)                            | 2    |
| 516-058  | 3/8" x 1-1/2" SS Hex Bolt                  | 8    |
| 516-028  | 3/8" SS Nylock Nut                         | 8    |
| 516-023  | 3/8" SS Washer                             | 16   |