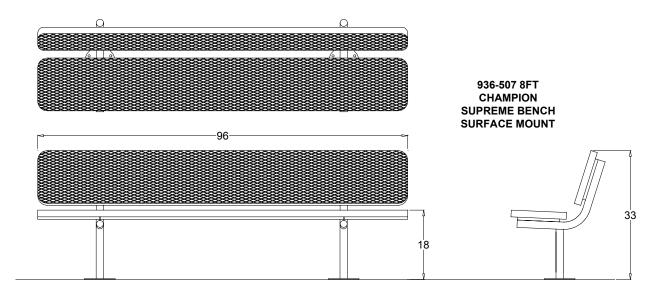

| Part No. | Description                                   | Qty. |
|----------|-----------------------------------------------|------|
| 622-115  | 8' Supreme Champion Seat/<br>Back             | 2    |
| 633-112  | Supreme Bench Stand w/back<br>(Surface Mount) | 2    |
| 516-058  | 3/8" x 1-1/2" SS Hex Bolt                     | 8    |
| 516-028  | 3/8" SS Nylock Nut                            | 8    |
| 516-023  | 3/8" SS Washer                                | 16   |