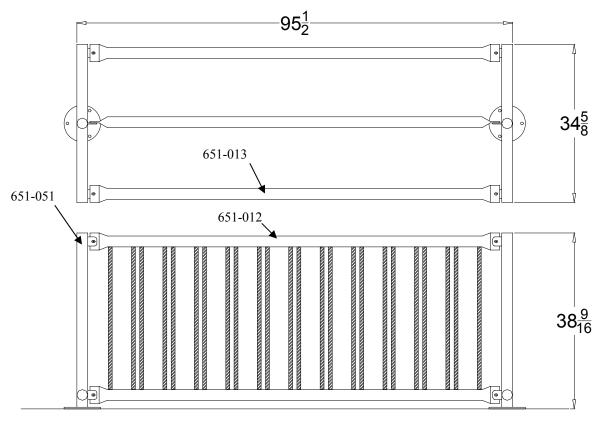

| Part No. | Description                 | Qty. |
|----------|-----------------------------|------|
| 651-051  | Bike Rack End Surface Mount | 2    |
| 651-012  | 8' Bike Fence Direct Bury   | 1    |
| 651-013  | 8' Bottom Rail Direct Bury  | 2    |
| 516-058  | 3/8" X 1-1/2" SS Hex Bolt   | 8    |
| 516-028  | 3/8" SS Nylock Nut          | 8    |
| 516-023  | 3/8" SS Washer              | 16   |

- 1 Drill plastic out of the mounting holes on the ends, rails and fence using a 7/16" dia. drill bit.
- 2 Fasten the fence to the rack ends loosely.
- 3 Fasten the rails to the rack ends loosely.
- 4 Check the alignment of the parts and tighten all bolts securely.
- Secure to the surface with the appropriate fasteners.