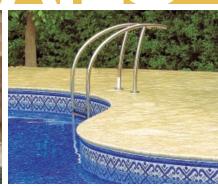

### **DESIGNER INSPIRED**

With sleek lines and practical brilliance, S.R.Smith's patented Artisan and Meridian Designer Inspired Rails bring an updated look to any pool. These stylish rails and ladders are designed to fit standard deck configurations for new construction and existing pools. Custom sizes can also be made to order to add functional elegance to special projects.

# ARTISAN SERIES \*\*\*BILLION\*\* \*\*\*BILLION\*\*