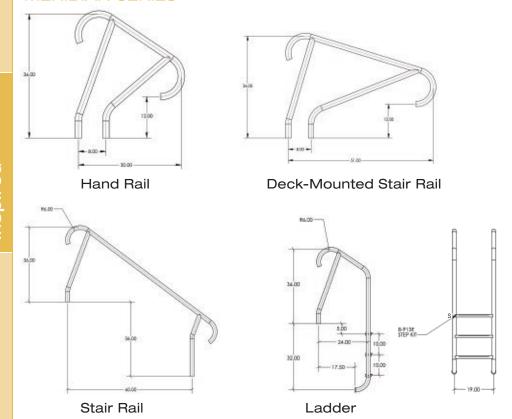

### TRADE OUT ORDINARY FOR ELEGANCE

These rails are the ideal choice for pool renovation projects and new construction.

| DESIGNER RAIL MODEL        | EASILY REPLACES                    |
|----------------------------|------------------------------------|
| Hand Rail                  | Figure 4                           |
| Ladder                     | 24" 3-Step Ladder                  |
| Stair Rail                 | 5' 2-Bend or 5' 3-Bend Stair Rails |
| Deck-Mounted Stair Rail    | DMS-100, 101, 102 & 103            |
| Deck-Mounted Hand Rail*    | Deck-Mounted Rail 50-902           |
| *Only available in Artisan |                                    |