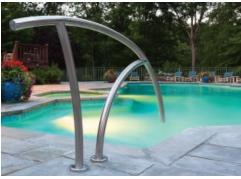

### **DESIGNER INSPIRED**

With sleek lines and practical brilliance, S.R.Smith's patented Artisan and Meridian Designer Inspired Rails bring an updated look to any pool. These stylish rails and ladders are designed to fit standard deck configurations for new construction and existing pools. Custom sizes can also be made to order to add functional elegance to special projects.

## **MERIDIAN SERIES**

To ensure you have the most current version of this publication, please visit our website.

S.R.Smith, LLC P.O. Box 400, 1017 SW Berg Parkway Canby, Oregon 97013