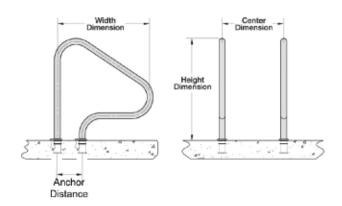

### **POWDER COATING**

Powder coating is a durable finish that is easy to maintain, corrosion and scratch resistant, and is available in a wide variety of colors.

When measuring your current rail for a replacement, take the following measurements.