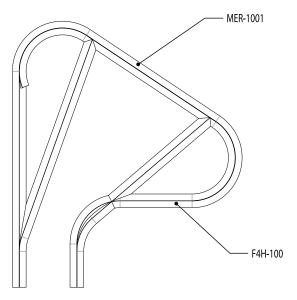

# designer inspired LADDERS & RAILS









# designer inspired



### TRADE OUT ORDINARY FOR ELEGANCE

These rails are the ideal choice for pool renovation projects and new construction.

| DESIGNER RAIL MODEL        | EASILY REPLACES                    |
|----------------------------|------------------------------------|
| Hand Rail                  | Figure 4                           |
| Ladder                     | 24" 3-Step Ladder                  |
| Stair Rail                 | 5' 2-Bend or 5' 3-Bend Stair Rails |
| Deck-Mounted Stair Rail    | DMS-100, 101, 102 & 103            |
| Deck-Mounted Hand Rail*    | Deck-Mounted Rail 50-902           |
| *Only available in Artisan |                                    |



designer inspired

Overlay of MER-1001S and Figure 4 Hand Rail

### **DESIGNER INSPIRED**

With sleek lines and practical brilliance, S.R.Smith's patented Artisan and Meridian Designer Inspired Rails bring an updated look to any pool. These stylish rails and ladders are designed to fit standard deck configurations for new construction and existing pools. Custom sizes can also be made to order to add functional elegance to special projects.

### PRODUCT SPECIFICATIONS

- 1.90" OD tubing
- .065" wall thickness
- 304 or 316L stainless steel
- Ladders feature stainless steel treads

### **POWDER COATING**

Powder coating is a durable finish that is easy to maintain, corrosion and scratch resistant, and is available in a wide variety of colors.

When measuring your current rail for a replacem