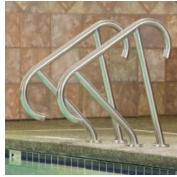

### TRADE OUT ORDINARY FOR ELEGANCE

These rails are the ideal choice for pool renovation projects and new construction.

| DESIGNER RAIL MODEL        | EASILY REPLACES                    |
|----------------------------|------------------------------------|
| Hand Rail                  | Figure 4                           |
| Ladder                     | 24" 3-Step Ladder                  |
| Stair Rail                 | 5' 2-Bend or 5' 3-Bend Stair Rails |
| Deck-Mounted Stair Rail    | DMS-100, 101, 102 & 103            |
| Deck-Mounted Hand Rail*    | Deck-Mounted Rail 50-902           |
| *Only available in Artisan |                                    |

### **DESIGNER INSPIRED**

With sleek lines and practical brilliance, S.R.Smith's patented Artisan and Meridian Designer Inspired Rails bring an updated look to any pool. These stylish rails and ladders are designed to fit standard deck configurations for new construction and existing pools. Custom sizes can also be made to order to add functional elegance to special projects.