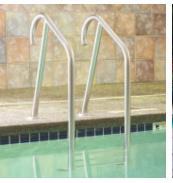

### TRADE OUT ORDINARY FOR ELEGANCE

These rails are the ideal choice for pool renovation projects and new construction.

| DESIGNER RAIL MODEL        | EASILY REPLACES                    |
|----------------------------|------------------------------------|
| Hand Rail                  | Figure 4                           |
| Ladder                     | 24" 3-Step Ladder                  |
| Stair Rail                 | 5' 2-Bend or 5' 3-Bend Stair Rails |
| Deck-Mounted Stair Rail    | DMS-100, 101, 102 & 103            |
| Deck-Mounted Hand Rail*    | Deck-Mounted Rail 50-902           |
| *Only available in Artisan |                                    |

### **DESIGNER INSPIRED**

With sleek lines and practical brilliance, S.R.Smith's patented Artisan and Meridian Designer Inspired Rails bring an updated look to any pool. These stylish rails and ladders are designed to fit standard deck configurations for new construction and existing pools. Custom sizes can also be made to order to add functional elegance to special projects.