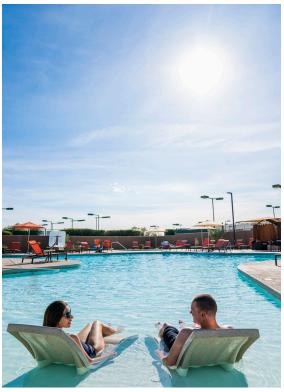

# Commercial DESTINATION LOUNGER™

The Destination Lounger<sup>™</sup> is an ideal way to add luxury seating to any Hospitality or Commercial Recreation Pool. The Loungers are designed and manufactured to be durable yet lightweight, making it easy to setup and move them around as desired. Because of the ease of portability, staff can create flexible and unique seating arrangements in the water for patrons in limitless ways.

# **DESTINATION LOUNGER<sup>™</sup> FEATURES:**

- Heavy duty for commercial use
- For use on a pool ledge with water depths up to 12 inches
- High-quality RTM composite material
- UV protection to resist fading
- Compatible with all pool types, including vinyl
- Exclusive colors and visual textures
- Patent pending fill system eliminates buoyancy
- Easy to drain, remove and store when not in use
- Made in the USA