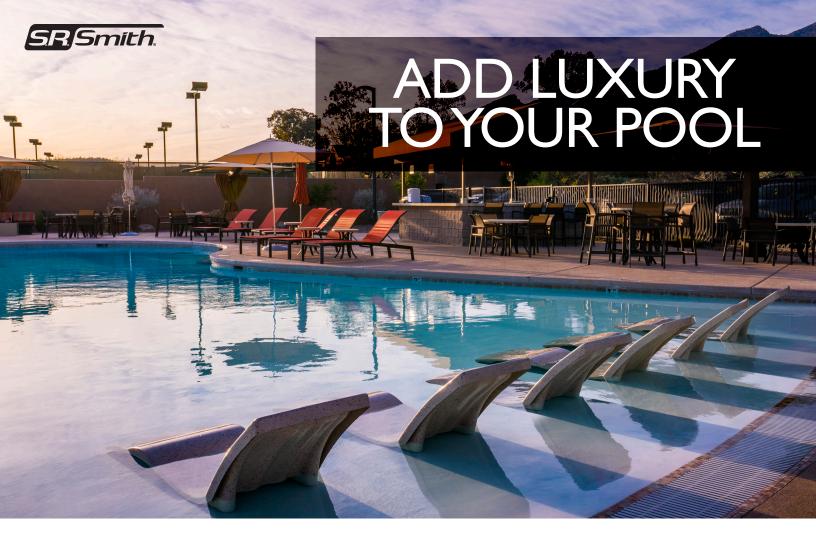

# Commercial DESTINATION LOUNGER™

The Destination Lounger<sup>™</sup> is an ideal way to add luxury seating to any Hospitality or Commercial Recreation Pool. The Loungers are designed and manufactured to be durable yet lightweight, making it easy to setup and move them around as desired. Because of the ease of portability, staff can create flexible and unique seating arrangements in the water for patrons in limitless ways.

# **DESTINATION LOUNGER<sup>™</sup> FEATURES:**

- Heavy duty for commercial use
- For use on a pool ledge with water depths up to 12 inches
- High-quality RTM composite material
- UV protection to resist fading
- Compatible with all pool types, including vinyl
- Exclusive colors and visual textures
- Patent pending fill system eliminates buoyancy
- Easy to drain, remove and store when not in use
- Made in the USA