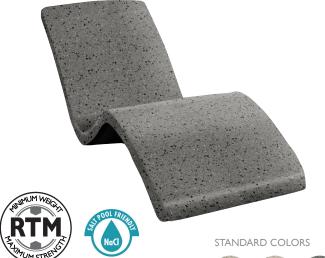

## **MINIMUM WEIGHT** -MAXIMUM STRENGTH

Resin Transfer Molding (RTM) is an advanced manufacturing process that is used in a diverse range of applications from aerospace to automotive products. The RTM process creates a composite material that has a high strength to weight ratio - although lightweight, it is exceptionally strong and durable. RTM products offer a truly unique look that is salt pool friendly and UV resistant to protect colors from fading.