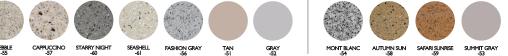

| PART #  | DESCRIPTION                              |
|---------|------------------------------------------|
| DS-1-51 | Destination Lounger – Solid Tan          |
| DS-1-52 | Destination Lounger – Solid Gray         |
| DS-1-53 | Destination Lounger – Solid Summit Gray* |
| DS-1-55 | Destination Lounger – Pebble             |
| DS-1-54 | Destination Lounger – Mont Blanc*        |
| DS-1-56 | Destination Lounger – Fashion Gray       |
| DS-1-57 | Destination Lounger – Cappuccino         |
| DS-1-58 | Destination Lounger – Autumn Sun*        |
| DS-1-59 | Destination Lounger – Safari Sunrise*    |
| DS-1-60 | Destination Lounger – Starry Night       |
| DS-1-61 | Destination Lounger – Seashell           |

SPECIAL ORDER COLORS\*

\*Special Order Colors may result in longer lead times. Contact Customer Service for more information.