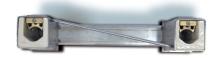

## Components:

- 27-108 RockSolid Dual Post Anchor
- 8-624B Footboard (24"x32")

### **Tread Colors**

RADIANT WHITE \*

\* Standard Offering

Custom colors also available for additional charge

Due to printing technology actual color may differ

RockSolid Dual Post Anchor