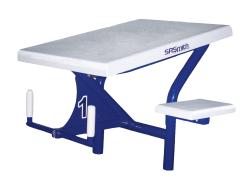

# Legacy II Side Mount Starting Platform

The Legacy II Side Mount is an ideal solution for narrow bulkheads or pools with limited deck space.

- Footboard has a sanded tread for safety
- The 1.90", 304 stainless steel tubing is powder coated for added corrosion resistance
- Choose from 4 different backstroke handle designs
- Use with the new dual post RockSolid Anchor that reduces platform rocking, allowing swimmers to have more consistent starts
- Meets FINA, NCAA, NFSHSA, USMS, USAS and competition pool rules and regulations

## Components:

- 27-108 RockSolid Dual Post Anchor
- 8-624B Footboard (24"x32")