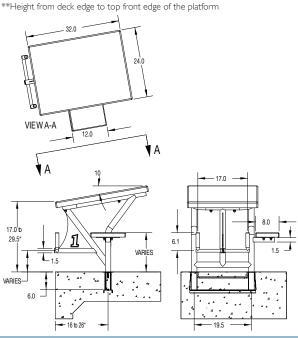

## **Heights & Setbacks**

| Product              | Setback    | Height       | Footboard  |
|----------------------|------------|--------------|------------|
|                      | Range      | Off Deck     | Dimensions |
| Legacy II Side Mount | 16" to 26" | 17" to 29.5" | 24" x 32"  |

<sup>\*</sup>Setback is to center of the anchor