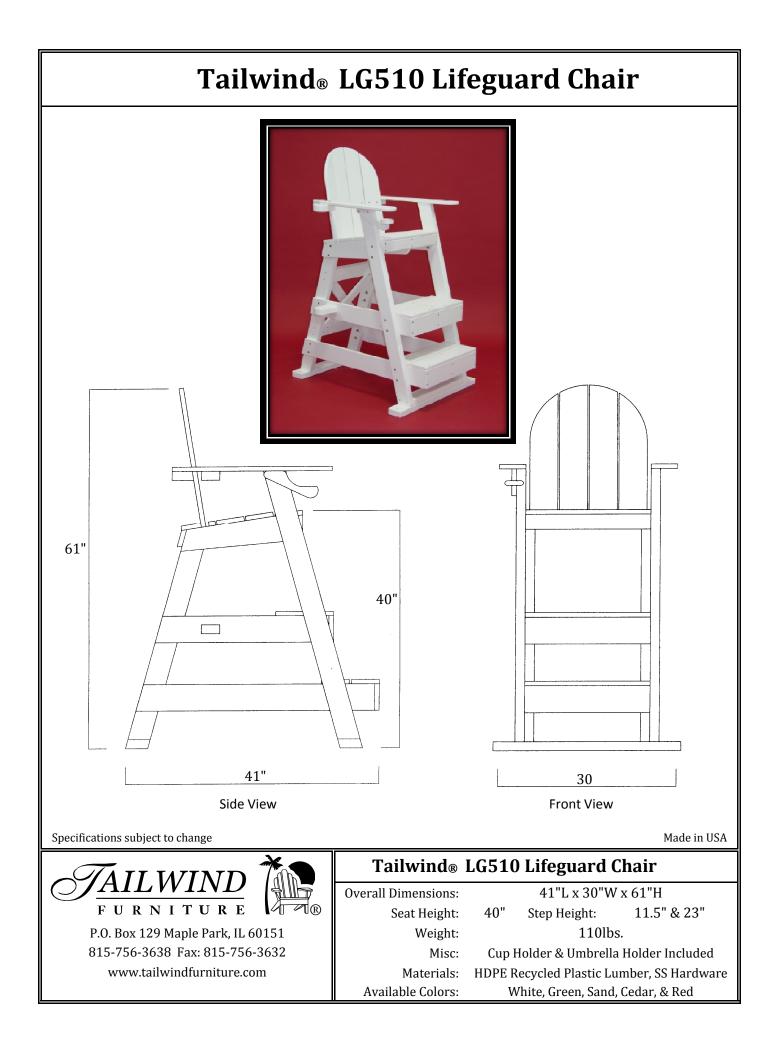

## Tailwind® LG510 Lifeguard Chair

## **MATERIALS:**

Tailwind Furniture's Lifeguard Chairs and Complete Line of Furniture are manufactured utilizing High Density Polyethylene, HDPE, a recycled plastic in board form derived from post consumer & post industrial bottle waste, and stainless steel hardware. Tailwind's Lifeguard Chairs & Furniture will never need painting or staining and will not rot or splinter. The recycled plastic has an added UV inhibitor to resist fading. HDPE is unaffected by most corrosive substances. It will not absorb moisture, or promote bacterial growth.

## **CARE & MAINTENANCE:**

To maintain the original finish, clean regularly with soap and water. If stubborn stains occur, use a pressure washer (not to exceed 1,500 psi which is the same as a carwash: any highe