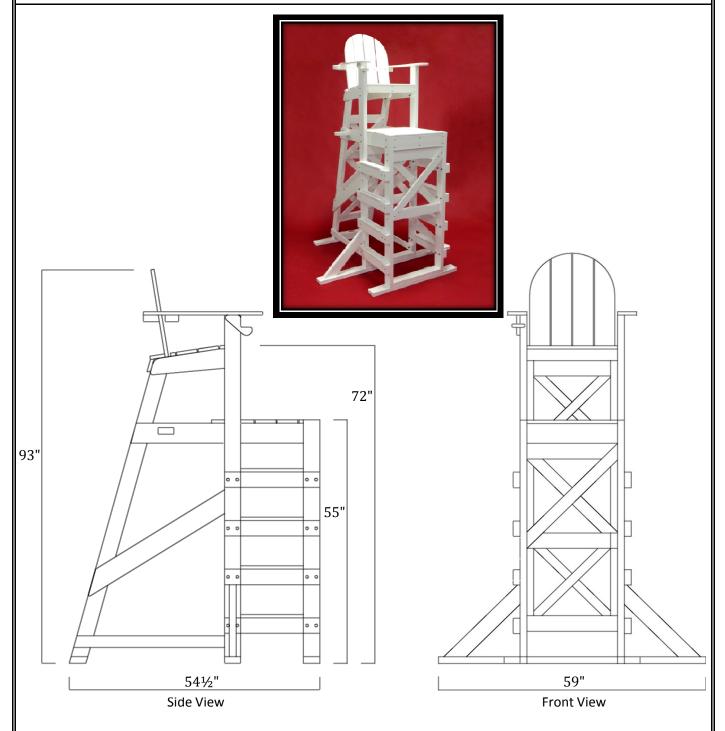

### Tailwind® XTLG540 Tall Lifeguard Chair, side step

Overall Dimensions:  $54\frac{1}{2}$ "L x 59"W x 93"H Platform Height: 55" Seat Height: 72"

Weight: 215 lbs.

Misc: Cup Holder & Umbrella Holder Included
Materials: HDPE Recycled Plastic Lumber, SS Hardware
Available Colors: White, Green, Sand, Cedar, & Red

## Tailwind® XTLG540 Tall Lifeguard Chair, side step