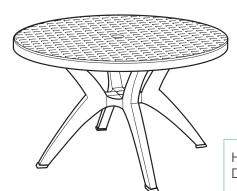

## Ibiza 46" Round Pedestal Table

Height: 29" Diameter: 46"

## Features & Benefits

Warranty: 1 Yr.

- The ideal poolside table!
- Sits up to 6 people comfortably.
- Made of 100% prime resin, a material impervious to salt air, chlorine and most common stains.
- "Tulip" resin base with a broad base span for increased stability—designed for use with the Grosfillex 35 lb. table umbrella base and optional 35 lb. base ring, or the resin umbrella base with filling cap.
- Umbrella hole with cap to fit all Grosfillex umbrellas with 1 1/2" pole.
- High resin table edge to resist impact and chipping.
- Easy to clean with soap and water, a mild solution of chlorine bleach and water, or even pool water.
- Easy to assemble.