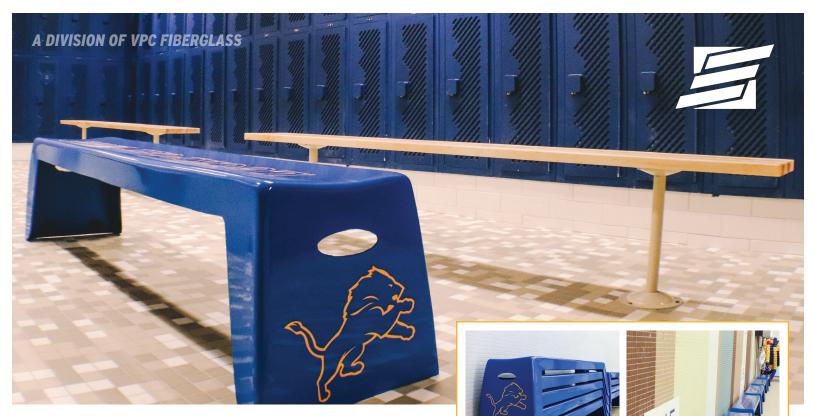

## Easy Stack Bench

These all-weather, portable and ruggedly durable fiberglass benches are the perfect team seating solution. EasyRec athletic benches can handle any environmental conditions from the pool, field, gym or locker room. Light-weight and stackable construction makes these high capacity benches ideal for quick set-up and compact storage. Manufactured as a single-piece they provide strong, stable seating with a weight capacity of 700lbs. The Indoor/Outdoor marine-grade PloyCor® isophthalic exterior gelcoat is corrosion, moisture, UV and scratch resistant. Choose from a breadth of colors and customize the benches with your team logo or personal graphics. Easy to handle, convenient to store and no assembly required.

## 4 FT. BENCH

{48"L x 15"W x 18"H}: 26 lbs. ship weight \$495 distributor pricing

## 6 FT. BENCH

{72"L x 15"W x 18"H}: 33 lbs. ship weight \$575 Distributor Pricing

Custom Graphics: \$125 Custom Colors: Available on Request 5% discount on volume orders (10+)

**PH** 585.735.9668 **FX** 585.735.9965