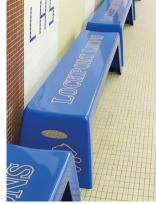

## Easy Stack Bench

These all-weather, portable and ruggedly durable fiberglass benches are the perfect team seating solution. EasyRec athletic benches can handle any environmental conditions from the pool, field, gym or locker room. Light-weight and stackable construction makes these high capacity benches ideal for quick set-up and compact storage. Manufactured as a single-piece they provide strong, stable seating with a weight capacity of 700lbs. The Indoor/Outdoor marine-grade PloyCor® isophthalic exterior gelcoat is corrosion, moisture, UV and scratch resistant. Choose from a breadth of colors and customize the benches with your team logo or personal graphics. Easy to handle, convenient to store and no assembly required.

## 6 FT. BENCH

{72"L x 15"W x 18"H}: 33 lbs. ship weight \$575 Distributor Pricing

Custom Graphics: \$125 Custom Colors: Available on Request 5% discount on volume orders (10+)

**PH** 585.735.9668 **FX** 585.735.9965