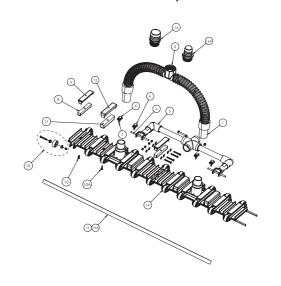

## REPLACEMENT PARTS

| Item                                       | Part<br>No. | Description                                    |
|--------------------------------------------|-------------|------------------------------------------------|
| Product No.<br>Model No. :<br>Description: | 241         | ROVAC® FLEXIBLE VACUUM                         |
| 1                                          | R201566     | Hose swivel adapter                            |
| 2                                          | R201756     | Manifold assembly                              |
| 3                                          | R201780     | Handle joining assembly                        |
| 4                                          | R03087      | Left shaft retainer                            |
| 5                                          | R03161      | SS shaft                                       |
| 6                                          | R03088      | Right shaft retainer                           |
| 7                                          | R01023      | Screws, shaft retainer                         |
| 8                                          | R02006      | Lead only                                      |
| 9                                          | R03128      | Lead cover only                                |
| 10                                         | R01074      | Screws, lead cover 5/8 in.                     |
| 10A                                        | R01075      | Screws, lead cover 3/4 in.                     |
| 11                                         | R02009      | Lead, large only                               |
| 12                                         | R03160      | Lead cover, large only                         |
| 13                                         | R201776     | White flex strip, short leg, 5 ft. bubble pack |
| 13A                                        | R201778     | Blue flex strip, long leg, 5 ft. bubble pack   |
| 14                                         | R201557     | No. 175 Ball bearing polyurethane wheel        |
| 15                                         | R201458     | Axle assembly, does not include wheel          |
| 16                                         | R03120      | 2 in. Insert male adapter                      |
| 16A                                        | R03121      | 1-1/2 in. Insert male adapter                  |