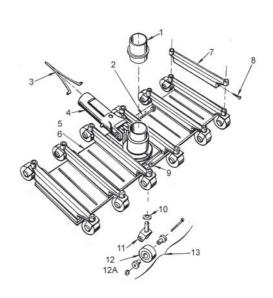

## REPLACEMENT PARTS

| Item                                      | Part No. | Description                                                                                                                     |
|-------------------------------------------|----------|---------------------------------------------------------------------------------------------------------------------------------|
| Product No.<br>Model No. :<br>Description | 250      | R201136<br>252<br>HEEL FLEXIBLE VACUUM                                                                                          |
| 1                                         | R201566  | Hose swivel adapter                                                                                                             |
| 2                                         | R201496  | SS bolt and nut for handle                                                                                                      |
| 3                                         | R22001   | Spring clip w/High Performance Acetal<br>Resin No. 170                                                                          |
| 4                                         | R201476  | Snap adapt handle w/ delrin clip No. 192                                                                                        |
| 5                                         | R03012   | Flexible base 19 in. model No. 250                                                                                              |
| 6                                         | R03013   | Flexible base 14 in. model No. 252                                                                                              |
| 7                                         | R03032   | Caster support No. 265 <sup>1</sup>                                                                                             |
| 8                                         | R01023   | Lead retainer screw 1                                                                                                           |
| 9                                         | R03058   | SS retainer clip No. 267 <sup>1</sup>                                                                                           |
| 10                                        | R201626  | Wheel adjustment washers No. 266 <sup>1</sup>                                                                                   |
| 11                                        | R03026   | Swivel caster No. 263 <sup>1</sup>                                                                                              |
| 12                                        | R03021   | Solid plastic wheel model No. 252 <sup>1</sup>                                                                                  |
| 12A                                       | R03022   | Solid polyurethane wheel model No. 250 $^{\rm 1}$                                                                               |
| 13                                        | R201606  | Axle assembly (less wheel) No. 264 <sup>1</sup>                                                                                 |
| 13                                        | R201500  | No. 250 Replacement kit, [4 each] No. 177<br>wheels, No. 263 casters, No. 264 axle<br>assembly, No. 267 clips, bubble pack card |
| 13                                        | R201451  | No. 250 Replacement kit, [4 each] No. 174<br>wheels, No. 263 casters, No. 264 axle<br>assembly, No. 267 clips, bubble pack card |